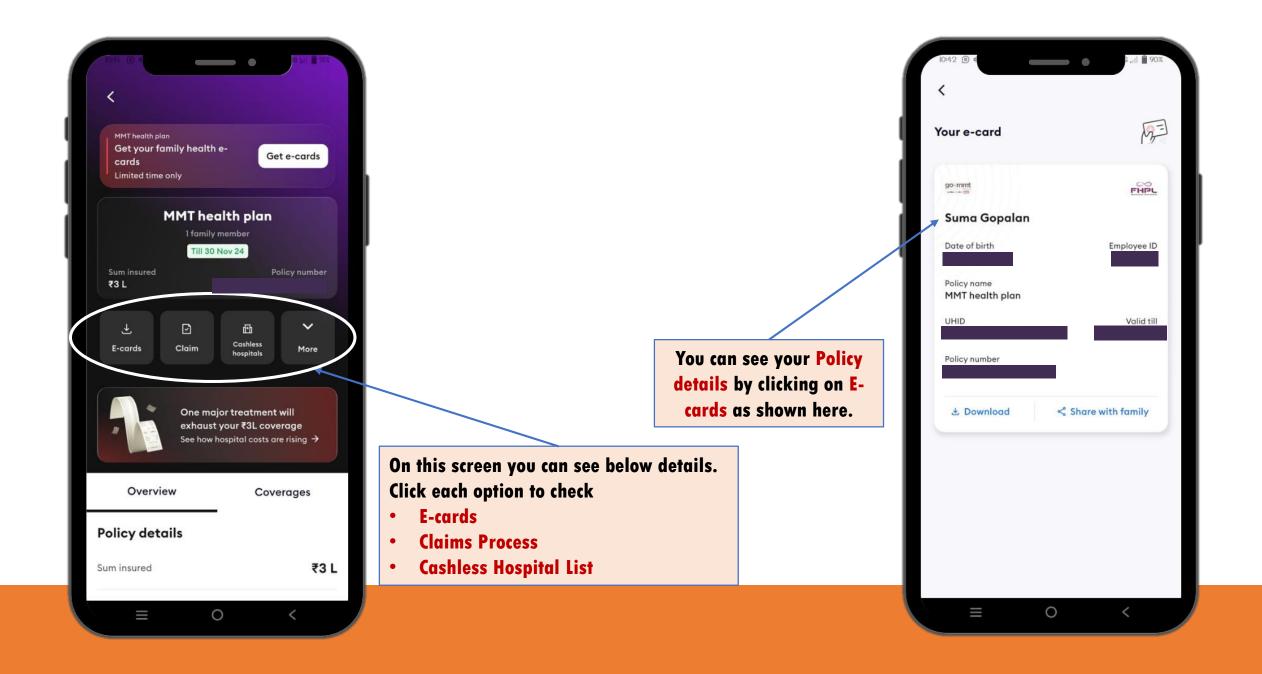

hat is the Pre Hospitalization covered days? 30 Days.

d. What is the Post Hospitalization covered days?60 Days.

e. Do we get Ambulance Cover for hospitalization? Upto a maximum amount of Rs. 3,000/- per claim.



# **MATERNITY COVERAGE**

- a. Is there a limit for Maternity claims? Rs. 80,000 for Normal and C-Section (Caesarean section).
- b. Are all pre & post-natal expenses covered? Upto Rs 10,000 within maternity limit is covered.
- c. Is there a limitation on the number of deliveries covered? Cover is only for the first two dependent children.
- d. Is the new born baby covered in the Insurance? Yes, till the time of discharge from hospital

## **INSTALLING THE APP**



## Download and Install "ACKO Insurance" from Play store or Appstore.









# **CHECKING POLICY DETAILS**









# **CLAIM PROCESS**



#### 2. Reimbursement

#### NOTE:

- Cashless Claim Intimation : Within 48hrs of admission
- Reimbursement Claim Submitting Period : Within 15 days from the date of discharge



# **CASHLESS HOSPITALIZATION**







# **CLAIM REIMBURSEMENT**





# **CLAIM REIMBURSEMENT**

- Step1: Provide treatment info & Bill details
- Step2: Upload all medical documents (required doc details will be mentioned in this section)
- Step 3: Share your account details where you want the reimbursement amount to be credited (account should be in the name of the insured Expert)

# **CONTACT DETAILS**

| 12:49<br>Get suppo                                                           | • •                     | iiii 주 🕞<br>Emergency |
|---------------------------------------------------------