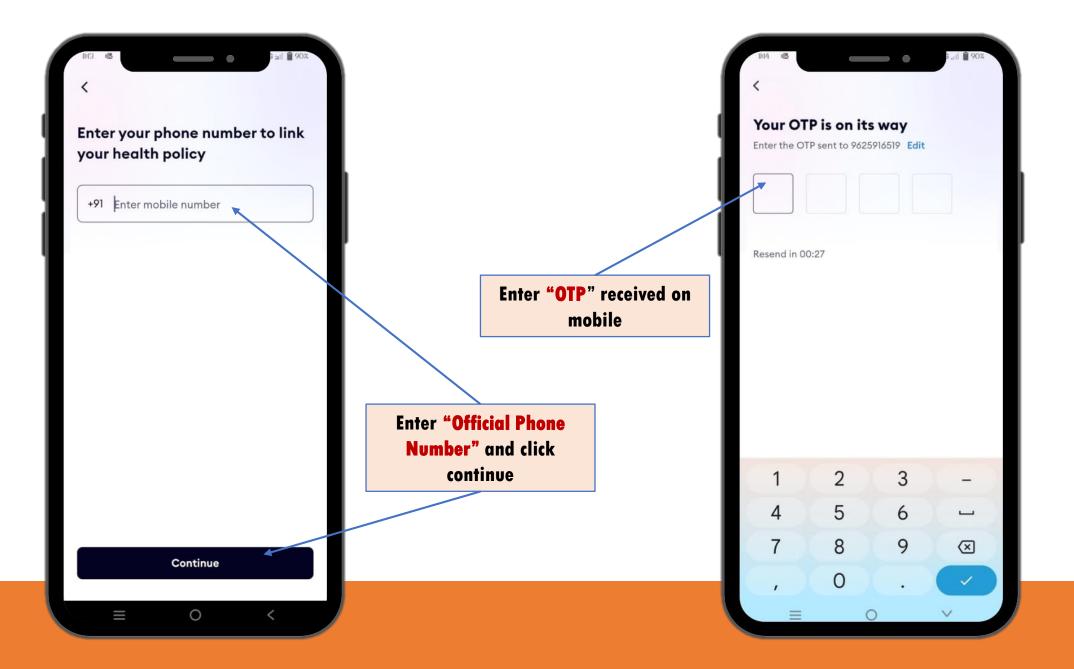

## **INSTALLING THE APP**

## Download and Install "ACKO Insurance" from Play store or Appstore.

# **CHECKING POLICY DETAILS**