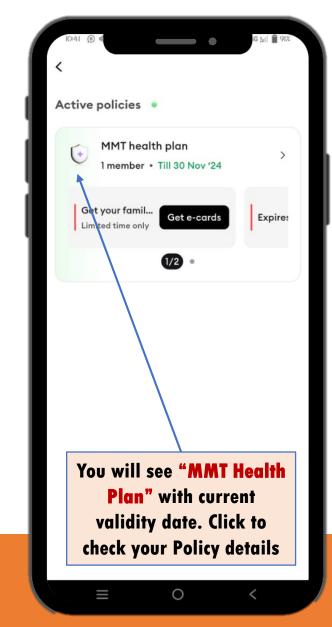

What is the Pre Hospitalization covered days? 30 Days.

d. What is the Post Hospitalization covered days?60 Days.

e. Do we get Ambulance Cover for hospitalization? Upto a maximum amount of Rs. 3,000/- per claim.



# **MATERNITY COVERAGE**

- a. Is there a limit for Maternity claims? Rs. 80,000 for Normal and C-Section (Caesarean section).
- b. Are all pre & post-natal expenses covered? Upto Rs 10,000 within maternity limit is covered.
- c. Is there a limitation on the number of deliveries covered? Cover is only for the first two dependent children.
- d. Is the new born baby covered in the Insurance? Yes, till the time of discharge from hospital

## **INSTALLING THE APP**



## Download and Install "ACKO Insurance" from Play store or Appstore.









# **CHECKING POLICY DETAILS**









# **CLAIM PROCESS**



#### 2. Reimbursement

#### NOTE:

- Cashless Claim Intimation : Within 48hrs of admission
- Reimbursement Claim Submitting Period : Within 15 days from the date of discharge



# **CASHLESS HOSPITALIZATION**







# **CLAIM REIMBURSEMENT**





# **CLAIM REIMBURSEMENT**

- Step1: Provide treatment info & Bill details
- Step2: Upload all medical documents (required doc details will be mentioned in this section)
- Step 3: Share your account details where you want the reimbursement amount to be credited (account should be in the name of the insured Expert)

# **CONTACT DETAILS**

| 12:49<br>Get suppo                                                           | • •                     | iiii 주 🕞<br>Emergency |
|-------------------------------------------------------