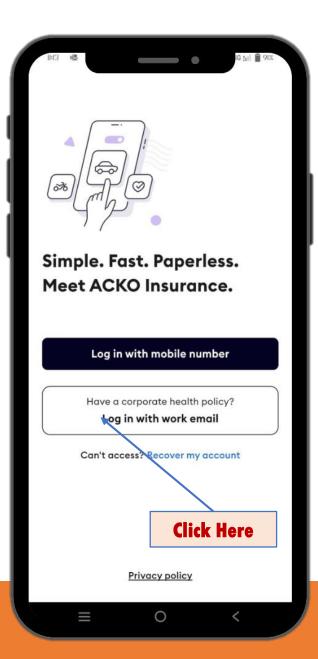

## **INSTALLING THE APP**

## Download and Install "ACKO Insurance" from Play store or Appstore.