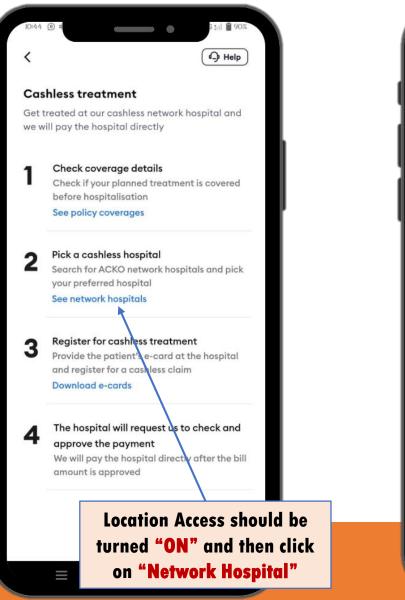

**

- a. Is there a limit for Maternity claims? Rs. 80,000 for Normal and C-Section (Caesarean section).
- b. Are all pre & post-natal expenses covered? Upto Rs 10,000 within maternity limit is covered.
- c. Is there a limitation on the number of deliveries covered? Cover is only for the first two dependent children.
- d. Is the new born baby covered in the Insurance? Yes, till the time of discharge from hospital

## **INSTALLING THE APP**



## Download and Install "ACKO Insurance" from Play store or Appstore.









# **CHECKING POLICY DETAILS**









# **CLAIM PROCESS**



#### 2. Reimbursement

#### NOTE:

- Cashless Claim Intimation : Within 48hrs of admission
- Reimbursement Claim Submitting Period : Within 15 days from the date of discharge



# **CASHLESS HOSPITALIZATION**







# **CLAIM REIMBURSEMENT**





# **CLAIM REIMBURSEMENT**

- Step1: Provide treatment info & Bill details
- Step2: Upload all medical documents (required doc details will be mentioned in this section)
- Step 3: Share your account details where you want the reimbursement amount to be credited (account should be in the name of the insured Expert)

# **CONTACT DETAILS**

| 12:49<br>Get suppo                                                           | • •                     | iiii 주 🕞<br>Emergency |
|------------------------------------------------------------------------------|-------------------------|-----------------------|
| <b>Quick actions</b><br>Manage your policy and claims in just a few taps     |                         |                       |
|