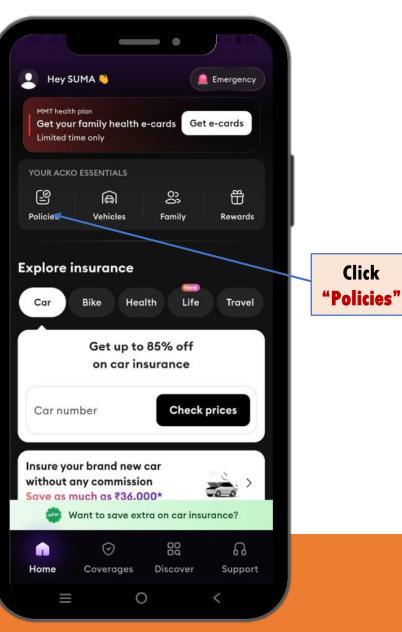

c. What is the Pre Hospitalization covered days? 30 Days.

d. What is the Post Hospitalization covered days?60 Days.

e. Do we get Ambulance Cover for hospitalization? Upto a maximum amount of Rs. 3,000/- per claim.



# **MATERNITY COVERAGE**

- a. Is there a limit for Maternity claims? Rs. 80,000 for Normal and C-Section (Caesarean section).
- b. Are all pre & post-natal expenses covered? Upto Rs 10,000 within maternity limit is covered.
- c. Is there a limitation on the number of deliveries covered? Cover is only for the first two dependent children.
- d. Is the new born baby covered in the Insurance? Yes, till the time of discharge from hospital

## **INSTALLING THE APP**



## Download and Install "ACKO Insurance" from Play store or Appstore.









# **CHECKING POLICY DETAILS**









# **CLAIM PROCESS**



#### 2. Reimbursement

#### NOTE:

- Cashless Claim Intimation : Within 48hrs of admission
- Reimbursement Claim Submitting Period : Within 15 days from the date of discharge



# **CASHLESS HOSPITALIZATION**







# **CLAIM REIMBURSEMENT**





# **CLAIM REIMBURSEMENT**

- Step1: Provide treatment info & Bill details
- Step2: Upload all medical documents (required doc details will be mentioned in this section)
- Step 3: Share your account details where you want the reimbursement amount to be credited (account should be in the name of the insured Expert)

# **CONTACT DETAILS**

| 12:49<br>Get suppo                                                           | • •                     | iiii 주 🕞<br>Emergency |
|-----------------------------------------------------