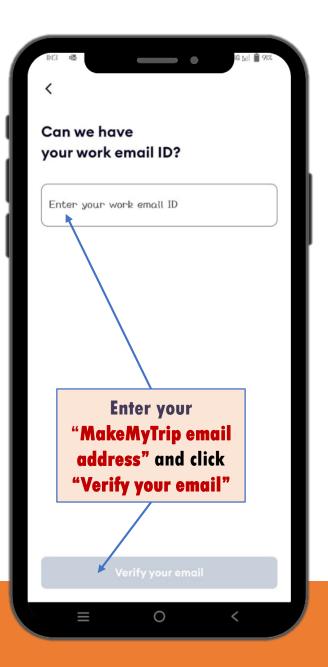

## **INSTALLING THE APP**

## Download and Install "ACKO Insurance" from Play store or Appstore.