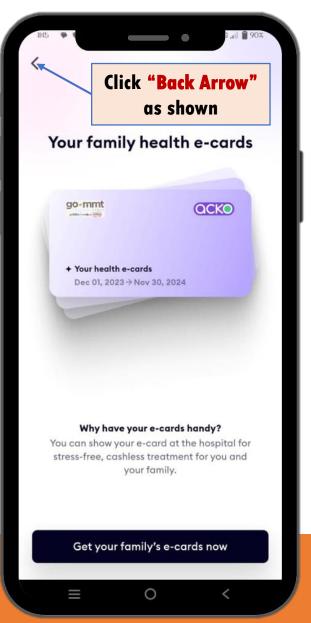

- c. What is the Pre Hospitalization covered days? 30 Days.

d. What is the Post Hospitalization covered days?60 Days.

e. Do we get Ambulance Cover for hospitalization? Upto a maximum amount of Rs. 3,000/- per claim.



# **MATERNITY COVERAGE**

- a. Is there a limit for Maternity claims? Rs. 80,000 for Normal and C-Section (Caesarean section).
- b. Are all pre & post-natal expenses covered? Upto Rs 10,000 within maternity limit is covered.
- c. Is there a limitation on the number of deliveries covered? Cover is only for the first two dependent children.
- d. Is the new born baby covered in the Insurance? Yes, till the time of discharge from hospital

## **INSTALLING THE APP**



## Download and Install "ACKO Insurance" from Play store or Appstore.









# **CHECKING POLICY DETAILS**









# **CLAIM PROCESS**



#### 2. Reimbursement

#### NOTE:

- Cashless Claim Intimation : Within 48hrs of admission
- Reimbursement Claim Submitting Period : Within 15 days from the date of discharge



# **CASHLESS HOSPITALIZATION**







# **CLAIM REIMBURSEMENT**





# **CLAIM REIMBURSEMENT**

- Step1: Provide treatment info & Bill details
- Step2: Upload all medical documents (required doc details will be mentioned in this section)
- Step 3: Share your account details where you want the reimbursement amount to be credited (account should be in the name of the insured Expert)

# **CONTACT DETAILS**

| 12:49<br>Get suppo                                                           | • •                     | iiii 주 🕞<br>Emergency |
|---------------------------------------------------