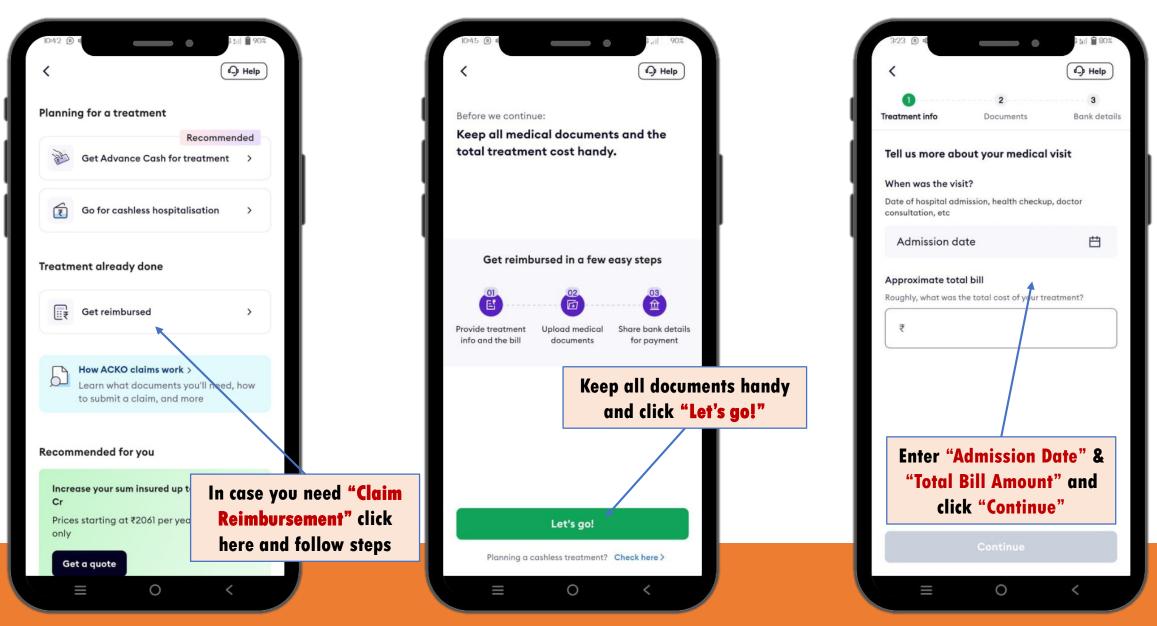

# **CLAIM REIMBURSEMENT**

# **CLAIM REIMBURSEMENT**

- Step1: Provide treatment info & Bill details
- Step2: Upload all medical documents (required doc details will be mentioned in this section)
- Step 3: Share your account details where you want the reimbursement amount to be credited (account should be in the name of the insured Expert)

#### 2. Reimbursement

#### NOTE:

- Cashless Claim Intimation : Within 48hrs of admission
- Reimbursement Claim Submitting Period : Within 15 days from the date of discharge