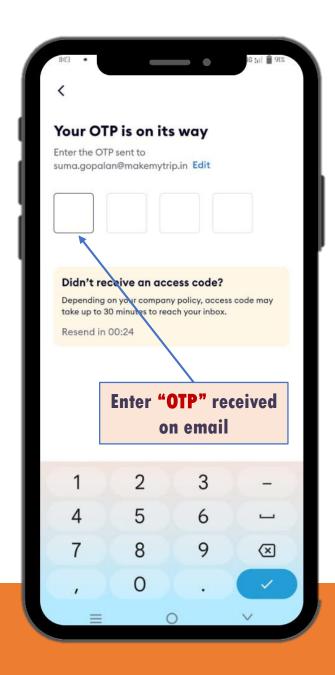

## **INSTALLING THE APP**

## Download and Install "ACKO Insurance" from Play store or Appstore.

# **CHECKING POLICY DETAILS**