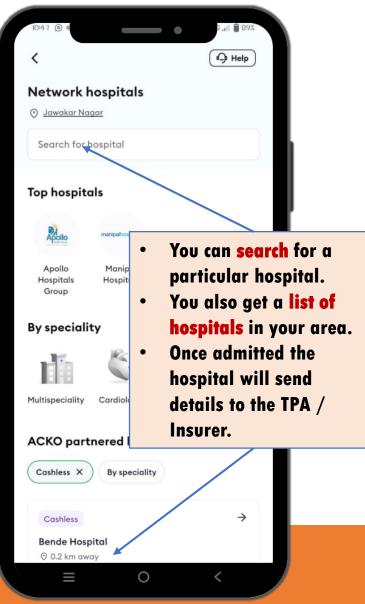

- a. Is there a limit for Maternity claims? Rs. 80,000 for Normal and C-Section (Caesarean section).
- b. Are all pre & post-natal expenses covered? Upto Rs 10,000 within maternity limit is covered.
- c. Is there a limitation on the number of deliveries covered? Cover is only for the first two dependent children.
- d. Is the new born baby covered in the Insurance? Yes, till the time of discharge from hospital

## **INSTALLING THE APP**



## Download and Install "ACKO Insurance" from Play store or Appstore.









# **CHECKING POLICY DETAILS**









# **CLAIM PROCESS**



#### 2. Reimbursement

#### NOTE:

- Cashless Claim Intimation : Within 48hrs of admission
- Reimbursement Claim Submitting Period : Within 15 days from the date of discharge



# **CASHLESS HOSPITALIZATION**







# **CLAIM REIMBURSEMENT**





# **CLAIM REIMBURSEMENT**

- Step1: Provide treatment info & Bill details
- Step2: Upload all medical documents (required doc details will be mentioned in this section)
- Step 3: Share your account details where you want the reimbursement amount to be credited (account should be in the name of the insured Expert)

# **CONTACT DETAILS**

| 12:49<br>Get suppo                                                           | • •                     | iiii 주 🕞<br>Emergency |
|------------------------------------------------------------------------------|-------------------------|-----------------------|
| <b>Quick actions</b><br>Manage your policy and claims in just a few taps     |                         |                       |
|