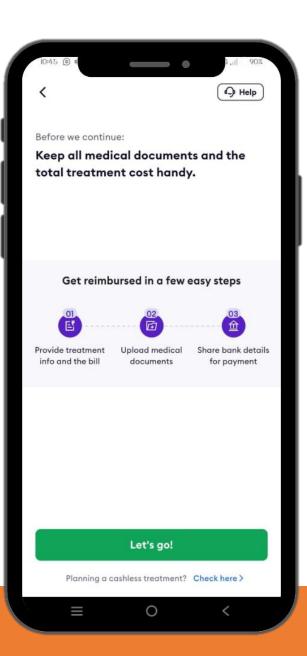

# **CLAIM REIMBURSEMENT**

# **CLAIM REIMBURSEMENT**

- Step1: Provide treatment info & Bill details
- Step2: Upload all medical documents (required doc details will be mentioned in this section)
- Step 3: Share your account details where you want the reimbursement amount to be credited (account should be in the name of the insured Expert)