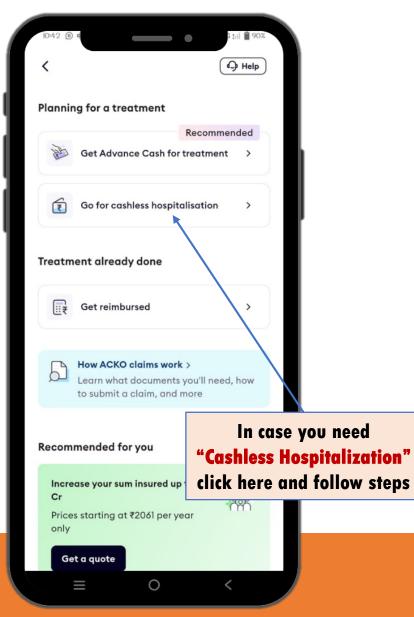

GE**

- a. Is there a limit for Maternity claims? Rs. 80,000 for Normal and C-Section (Caesarean section).
- b. Are all pre & post-natal expenses covered? Upto Rs 10,000 within maternity limit is covered.
- c. Is there a limitation on the number of deliveries covered? Cover is only for the first two dependent children.
- d. Is the new born baby covered in the Insurance? Yes, till the time of discharge from hospital

## **INSTALLING THE APP**



## Download and Install "ACKO Insurance" from Play store or Appstore.









# **CHECKING POLICY DETAILS**









# **CLAIM PROCESS**



#### 2. Reimbursement

#### NOTE:

- Cashless Claim Intimation : Within 48hrs of admission
- Reimbursement Claim Submitting Period : Within 15 days from the date of discharge



# **CASHLESS HOSPITALIZATION**







# **CLAIM REIMBURSEMENT**





# **CLAIM REIMBURSEMENT**

- Step1: Provide treatment info & Bill details
- Step2: Upload all medical documents (required doc details will be mentioned in this section)
- Step 3: Share your account details where you want the reimbursement amount to be credited (account should be in the name of the insured Expert)

# **CONTACT DETAILS**

| 12:49<br>Get suppo                                                           | • •                     | iiii 주 🕞<br>Emergency |
|------------------------------------------------------------------------------|-------------------------|-----------------------|
| <b>Quick actions</b><br>Manage your policy and claims in just a few taps     |                         |                       |
|